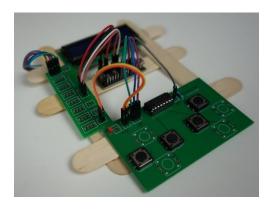

## What's in The Bag?

| <u> </u> |                                                          |
|----------|----------------------------------------------------------|
| Qty      | Dinosaur Parts                                           |
| 1        | 1602 LCD 16x2 Character Display w/ I2C Controller        |
| 1        | Arduino Nano Clone                                       |
| 1        | 74HX4051N DIP-16 Multiplexer                             |
| 1        | 16 Pin Dip Socket                                        |
| 1        | Ceramic Capacitor                                        |
| 1        | Resistor                                                 |
| 6        | Tactile Push Button Switch 12x12x4.3mm                   |
| 40       | Pin Header Connector Male 2.54mm Pitch Single Row 40 Pin |
| 14       | Female – Female Jumper Wire 20cm 2.54mm 1p-1p            |
| 5        | Jumbo Wood Craft Sticks                                  |
| 1        | I2C / Power Hub PCB                                      |
| 1        | Controller PCB                                           |
|          |                                                          |
|          | Additional Parts                                         |
| 1        | PCB Prototype Board                                      |
| 1        | USB Mini to Micro Adapter                                |
| 1        | Mini USB cable                                           |